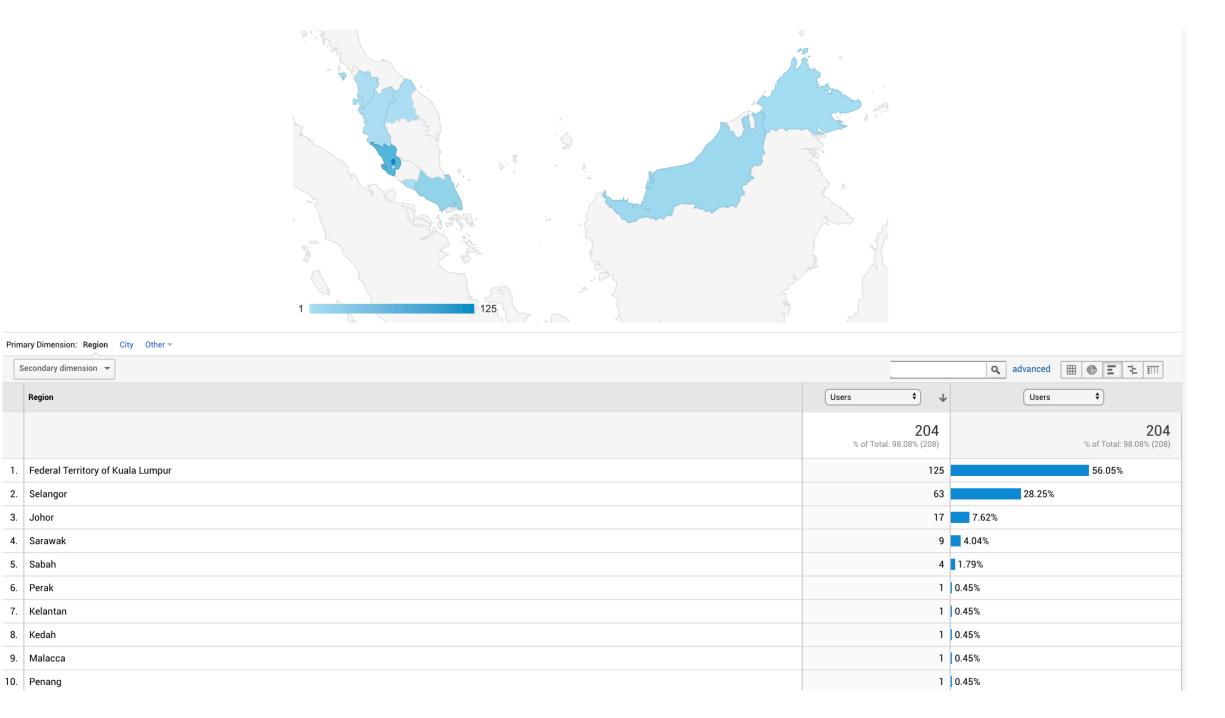

## Maintenance Updates

Following maintenance tasks were performed

2 Plugins were updated

Core updates performed

Theme updated

2

2

2

Mobile App Updates performed



## Improvements

Following new features were added





New features added



Feature improvements



## Backups

#### Backups are healthy and safe

2







# Page Speed

### Landing Page Speed





seconds to load the landing page



# SEO

# lonely?

SEO services is not included in your package

Want to get on first page results on Google for specific search term?

Subscribe to our SEO package today.



# Uptime

#### ☆ Response Time last 24 hours (1817.27ms av.)

Shows the "instant" that the monitor started returning a response in ms (and average for the displayed period is 1817.27ms).





# **Google Analytics**







# Meetings

Following meetings were held for this month



Call support



2

Email Support



### Recommendations

Followings are the recommendations for this month.



Standardize the portal interface language to English only