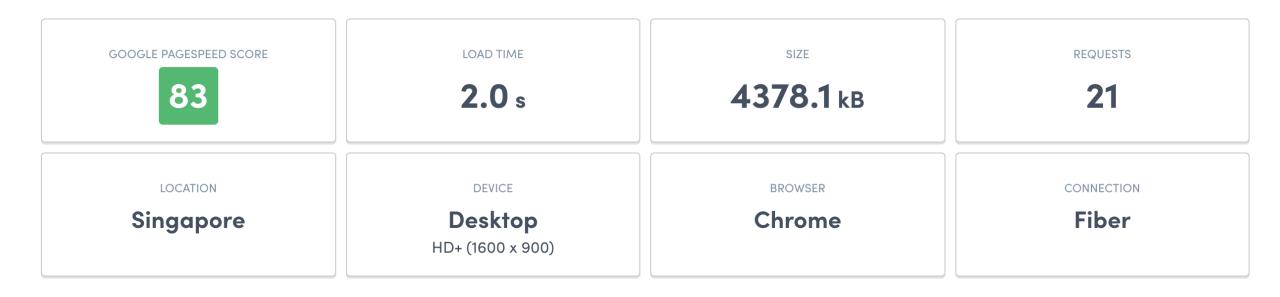

ou to know that we're actively taking the best care of your website. This is Maintenance and Security Report for your review.

| Time Period     | October 2018 |
|-----------------|--------------|
| Critical Issues | 0            |

Your friendly webmaster MU DOT MY PLT

31 OCTOBER 2018



### **Content Updates**

Following contents were added / updated



Courses were updated



2

Videos were updated



Others were updated



## Maintenance Updates

Following maintenance tasks were performed

2 Plugins were updated

Core updates performed

Theme updated

2

2

2

Mobile App Updates performed



## Improvements

Following new features were added





New features added



Feature improvements



## Backups

#### Backups are healthy and safe

2







# Page Speed

### Landing Page Speed





seconds to load the landing page



# SEO

# lonely?

SEO services is not included in your package

Want to get on first page results on Google for specific search term?

Subscribe to our SEO package today.



# Uptime

#### ☆ Response Time last 24 hours (1817.27ms av.)

Shows the "instant" that the monitor started returning a response in ms (and average for the displayed period is 1817.27ms).





# **Google Analytics**







# Meetings

Following meetings were held for this month



Call support



2

Email Support



### Recommendations

Followings are the recommendations for this month.



Standardize the portal interface language to English only