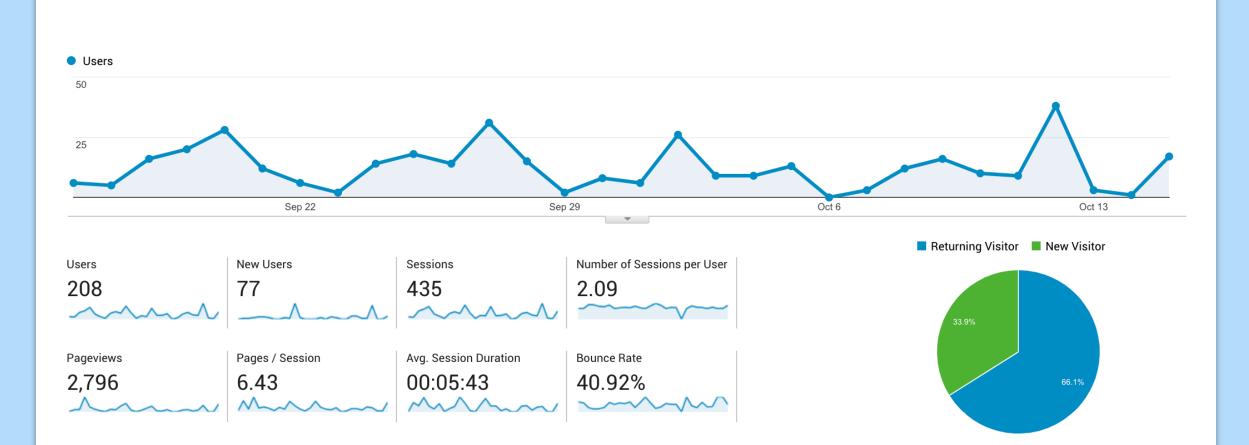

## Maintenance Updates

Following maintenance tasks were performed

2 Plugins were updated

Core updates performed

Theme updated

2

2

2

Mobile App Updates performed



## Improvements

Following new features were added





New features added



Feature improvements



## Backups

#### Backups are healthy and safe

2







# Page Speed

### Landing Page Speed





seconds to load the landing page



# SEO

# lonely?

SEO services is not included in your package

Want to get on first page results on Google for specific search term?

Subscribe to our SEO package today.



# Uptime

#### ☆ Response Time last 24 hours (1817.27ms av.)

Shows the "instant" that the monitor started returning a response in ms (and average for the displayed period is 1817.27ms).





# **Google Analytics**







# Meetings

Following meetings were held for this month



Call support



2

Email Support



### Recommendations

Followings are the recommendations for this month.



Standardize the portal interface language to English only