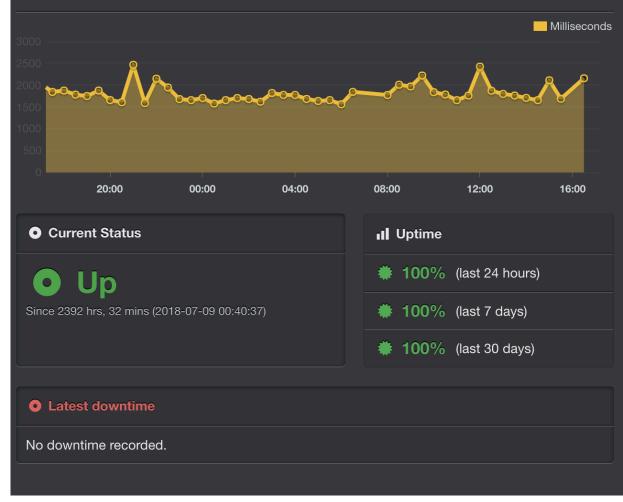

#### ☆ Response Time last 24 hours (1817.27ms av.)

Shows the "instant" that the monitor started returning a response in ms (and average for the displayed period is 1817.27ms).