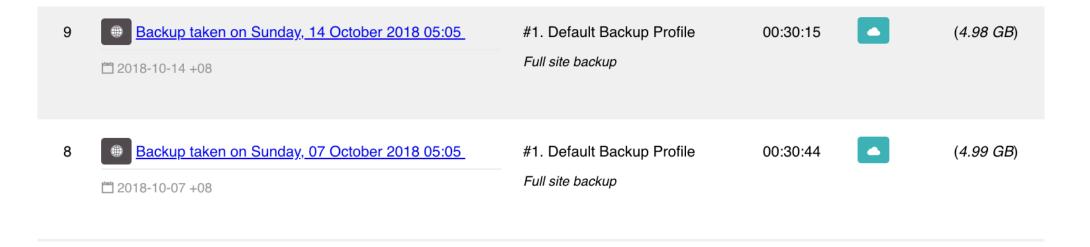

happy to have you as a client, and want you to know that we're actively taking the best care of your website. This is Maintenance and Security Report for your review.

| Time Period     | October 2018 |
|-----------------|--------------|
| Critical Issues | 0            |

Your friendly webmaster MU DOT MY PLT

31 OCTOBER 2018



### **Content Updates**

Following contents were added / updated



Courses were updated



2

Videos were updated



Others were updated



## Maintenance Updates

Following maintenance tasks were performed

2 Plugins were updated

Core updates performed

Theme updated

2

2

2

Mobile App Updates performed



## Improvements

Following new features were added





New features added



Feature improvements



## Backups

#### Backups are healthy and safe

2







# Page Speed

### Landing Page Speed





seconds to load the landing page



# SEO

# lonely?

SEO services is not included in your package

Want to get on first page results on Google for specific search term?

Subscribe to our SEO package today.



# Uptime

#### ☆ Response Time last 24 hours (1817.27ms av.)

Shows the "instant" that the monitor started returning a response in ms (and average for the displayed period is 1817.27ms).





# **Google Analytics**







# Meetings

Following meetings were held for this month



Call support



2

Email Support



### Recommendations

Followings are the recommendations for this month.



Standardize the portal interface language to English only